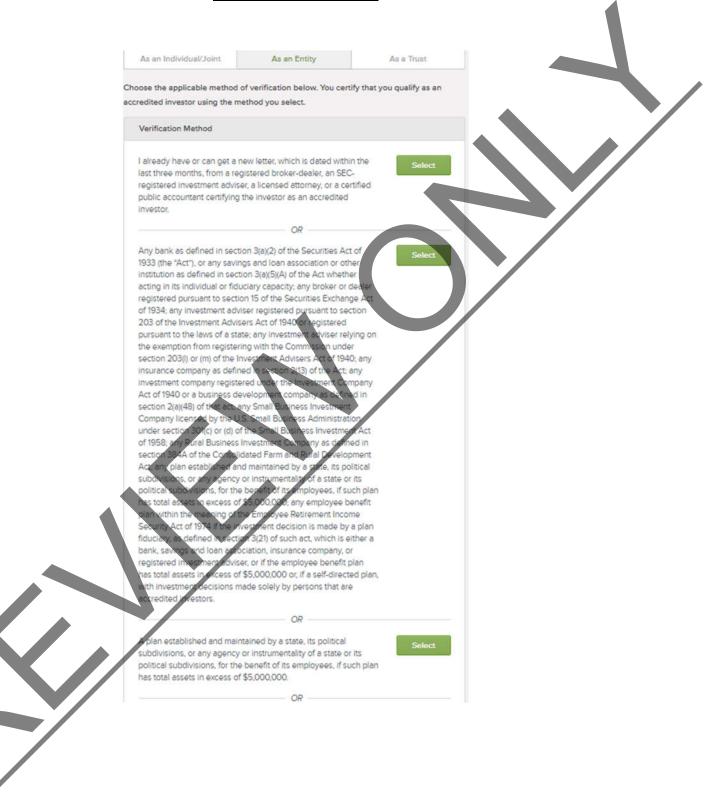

OR "Family Offices" as defined in rule 202(a)(11)(G)-1 under the Investment Advisers Act of 1940 (17 CFR 275.202(a)(11)(G)-1) meeting the requirements below, and any "family client" of such family office whose prospective investment in the issuer is directed by such family office pursuant to paragraph (iii) below:

(i) With assets under management in excess of \$5,000,000,

(ii) That is not formed for the specific purpose of acquiring the securities offered, and

(iii) Whose prospective investment is directed by a person who has such knowledge and experience in financial and business matters that such family office is capable of evaluating the merits and risks of the prospective investment

OR

Any entity, including Indian tribes, governmental bodies, funds, and entities organized under the laws of foreign countries, or a type not listed in the above methods, not formed for the specif purpose of acquiring the securities offered, owning <u>investment</u> in excess of \$5,000,000.