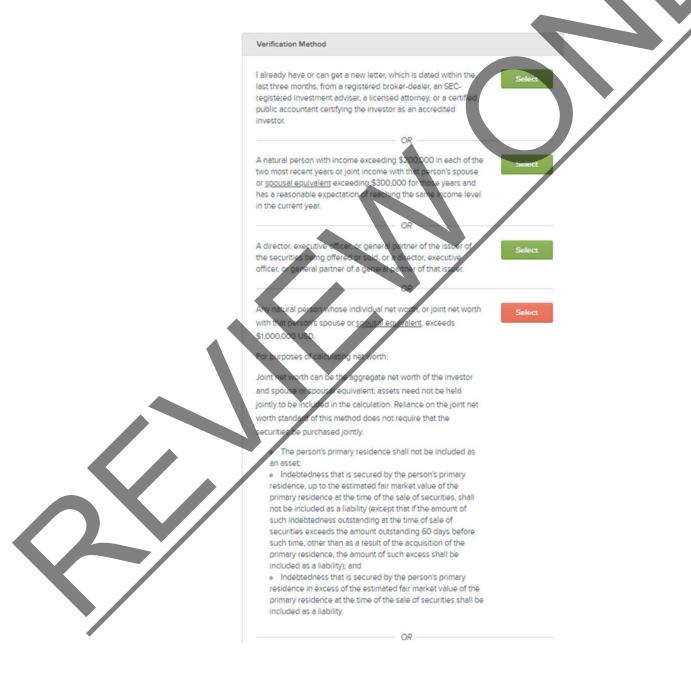

| <u>10</u> /                                                                                                                                                                            |                                                                               | continucu                                        | <u>-</u>             |  |  |
|----------------------------------------------------------------------------------------------------------------------------------------------------------------------------------------|-------------------------------------------------------------------------------|--------------------------------------------------|----------------------|--|--|
| Select                                                                                                                                                                                 |                                                                               |                                                  | \$                   |  |  |
| How are you investing?                                                                                                                                                                 |                                                                               |                                                  |                      |  |  |
| Click Individual/Joint if you a                                                                                                                                                        | re investing in your ou                                                       | un norconal pama o                               | if you are investing |  |  |
| with your spouse, but in you                                                                                                                                                           |                                                                               |                                                  |                      |  |  |
| investing through an entity of                                                                                                                                                         |                                                                               |                                                  |                      |  |  |
| through an IRA, click the app                                                                                                                                                          |                                                                               |                                                  | your IRA is set up   |  |  |
| with your direct names or the                                                                                                                                                          | ough an entity or trust                                                       | t.                                               |                      |  |  |
| As an Individual/Joint                                                                                                                                                                 | As an Entity                                                                  | y                                                | As a Trust           |  |  |
| Choose the applicable methor accredited investor using the                                                                                                                             |                                                                               | w. You certify that yo                           | ou qualify as an     |  |  |
| Verification Method                                                                                                                                                                    |                                                                               |                                                  |                      |  |  |
| I already have or can get<br>last three months, from a<br>registered investment ad<br>public accountant certifyi<br>investor.<br>Return to Dashboard<br>If you are not an arcredited i | registered broker-deal<br>viser, a licensed attorn<br>ng the investor as an a | ler, an SEC-<br>ey, or a certified<br>accredited | Yes<br>No            |  |  |
|                                                                                                                                                                                        |                                                                               |                                                  |                      |  |  |
|                                                                                                                                                                                        |                                                                               |                                                  |                      |  |  |