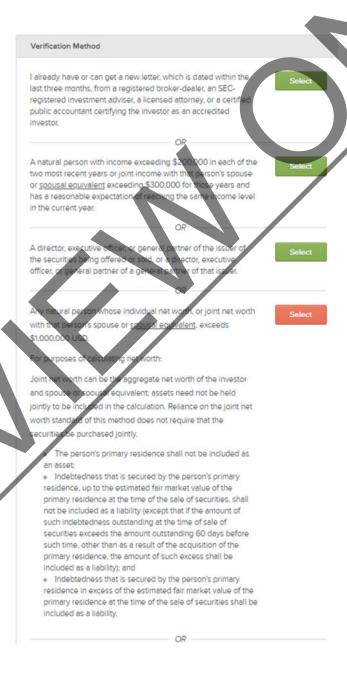

|                                                                 | As an Entity                                                           | As a Trust                |
|-----------------------------------------------------------------|------------------------------------------------------------------------|---------------------------|
| oose the applicable method                                      | of verification below. You certi                                       | fy that you qualify as an |
| credited investor using the r                                   | nethod you select.                                                     |                           |
| Verification Method                                             |                                                                        |                           |
|                                                                 |                                                                        |                           |
| I already have or can get a                                     | new letter, which is dated within                                      | the Select                |
|                                                                 | egistered broker-dealer, an SEC                                        |                           |
|                                                                 | ser, a licensed attorney, or a cer<br>g the investor as an accredited  | tified                    |
| investor.                                                       | g the livestor as an accredited                                        |                           |
|                                                                 | OR -                                                                   |                           |
| Amichanicae deband in con                                       | tion 2012/12) of the Convities Act                                     |                           |
|                                                                 | tion 3(a)(2) of the Securities Act<br>ings and loan association or oth | Deserva                   |
|                                                                 | tion 3(a)(5)(A) of the Act whether                                     |                           |
|                                                                 | luciary capacity; any broker or d                                      |                           |
|                                                                 | ion 15 of the Securities Exchang                                       |                           |
|                                                                 | viser registered pursuant to sec                                       | tion                      |
|                                                                 | sers Act of 1940 or registered                                         |                           |
|                                                                 | ate; any investment adviser rely                                       |                           |
|                                                                 | ring with the Commission under<br>Investment Advisers Act of 1940      |                           |
|                                                                 | ned in section 2(13) of the Act; a                                     |                           |
|                                                                 | ered under the Investment Com                                          |                           |
| Act of 1940 or a business of                                    | evelopment company as define                                           | d in                      |
|                                                                 | any Small Business Investment                                          |                           |
|                                                                 | J.S. Small Business Administration                                     |                           |
|                                                                 | of the Small Business Investment<br>Investment Company as define       |                           |
|                                                                 | lidated Farm and Rural Develop                                         |                           |
|                                                                 | nd maintained by a state, its pol                                      |                           |
|                                                                 | y or instrumentality of a state or                                     |                           |
|                                                                 | e benefit of its employees, if su                                      |                           |
| nes total assets in excess of                                   | f \$5.000,000; any employee be<br>the Employee Retirement Incom        | nent                      |
| Security Act of 1974 if the in                                  | ivestment decision is made by                                          | a plan                    |
|                                                                 | 3(21) of such act, which is el                                         |                           |
| bank, savings and loan ass                                      | ociation, insurance company, or                                        |                           |
|                                                                 | ser, or if the employee benefit p                                      |                           |
|                                                                 | of \$5,000,000 or, if a self-directe                                   |                           |
|                                                                 | made solely by persons that are                                        |                           |
| activedited investors.                                          |                                                                        |                           |
|                                                                 | OR -                                                                   |                           |
|                                                                 | ntained by a state, its political                                      | Select                    |
|                                                                 | y or instrumentality of a state or                                     | its                       |
| political subdivisions, for th<br>has total assets in excess of | e benefit of its employees, if su<br>if \$5,000,000                    | ch plan                   |
|                                                                 |                                                                        |                           |